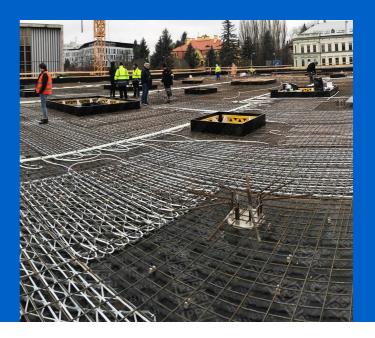

### Concrete core activation České Budějovice Research Library

Heating and cooling using the Contec ON in The Research Library.

Heating and cooling of the new research library with the Contec ON concrete core activation system

#### Books require year-round indoor temperature

This building with a total ground area of 1,000 m<sup>2</sup> is equipped with the Contec ON concrete core activation system for year round temperature control of the interior climate within the required limits (between 20 and 26 °C summer/winter). Due to the options on offer, the entire system is fed from one place through ten outlets using PE-Xa 40 mm piping, to which separate modules for activation of the Contec ON system are connected by Tichelmann distributor. It is a one-storey building with a completely glazed façade without any shade whatsoever. With regard to these circumstances, a study was conducted using a 3D model with dynamic simulation of changing temperatures and burdens. The Contec ON system is capable of covering all temperature requirements all year round.