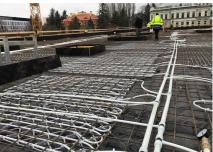

#### **Beteiligung von Uponor**

Contec ON system 700 m2 incl. underlay for concrete finish, 14x2.0 mm piping and Contec ON module. Main distribution pipelines PE-Xa 40 mm.

#### Books require year-round indoor temperature

This building with a total ground area of 1,000 m<sup>2</sup> is equipped with the Contec ON concrete core activation system for year round temperature control of the interior climate within the required limits (between 20 and 26 °C summer/winter). Due to the options on offer, the entire system is fed from one place through ten outlets using PE-Xa 40 mm piping, to which separate modules for activation of the Contec ON system are connected by Tichelmann distributor. It is a one-storey building with a completely glazed façade without any shade whatsoever. With regard to these circumstances, a study was conducted using a 3D model with dynamic simulation of changing temperatures and burdens. The Contec ON system is capable of covering all temperature requirements all year round.