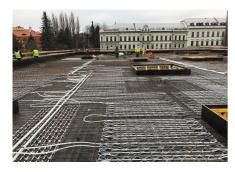

#### **Beteiligung von Uponor**

Contec ON system 700 m2 incl. underlay for concrete finish, 14x2.0 mm piping and Contec ON module. Main distribution pipelines PE-Xa 40 mm.

#### Books require year-round indoor temperature

This building with a total ground area of 1,000 m<sup>2</sup> is equipped with the Contec ON concrete core activation system for year round temperature control of the interior climate within the required limits (between 20 and 26 °C summer/winter). Due to the options on offer, the entire system is fed from one place through ten outlets using PE-Xa 40 mm piping, to which separate modules for activation of the Contec ON system are connected by Tichelmann distributor. It is a one-storey building with a completely glazed façade without any shade whatsoever. With regard to these circumstances, a study was conducted using a 3D model with dynamic simulation of changing temperatures and burdens. The Contec ON system is capable of covering all temperature requirements all year round.