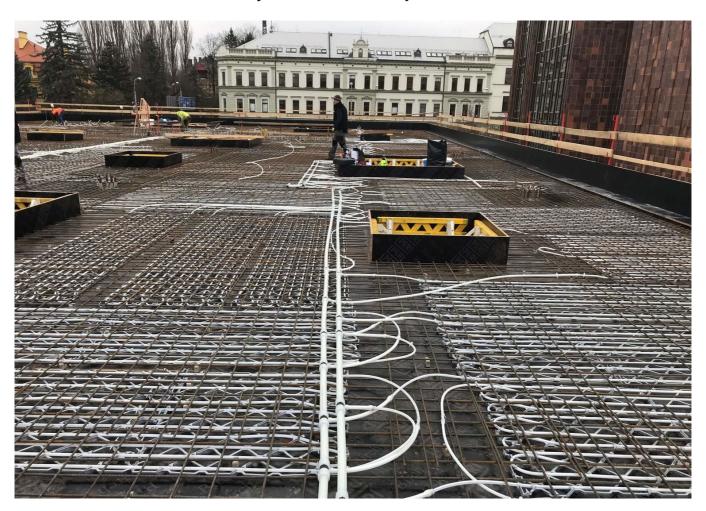

### Concrete core activation České Budějovice Research Library

Heating and cooling using the Contec ON in The Research Library.

Heating and cooling of the new research library with the Contec ON concrete core activation system

#### Books require year-round indoor temperature

This building with a total ground area of 1,000 m<sup>2</sup> is equipped with the Contec ON concrete core activation system for year round temperature control of the interior climate within the required limits (between 20 and 26 °C summer/winter). Due to the options on offer, the entire system is fed from one place through ten outlets using PE-Xa 40 mm piping, to which separate modules for activation of the Contec ON system are connected by Tichelmann distributor. It is a one-storey building with a completely glazed façade without any shade whatsoever. With regard to these circumstances, a study was conducted using a 3D model with dynamic simulation of changing temperatures and burdens. The Contec ON system is capable of covering all temperature requirements all year round.