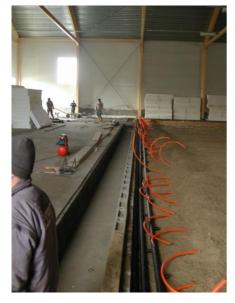

#### Sports first and foremost

The ice-rink is in district XX. of the capital, in Pesterzsébet. The size of the ice-rink is 60 by 30 meters, which is the size of the international standard hockey rink. In the concrete layer under the ice, Uponor Meltaway system has been installed. Pipes are installed 80 mm from each other, fastened to the steel structure by plastic clamps. After laying down the pipes, a pressure test was carried out, then concrete layer was poured, maintaining 2 bar pressure in the pipes. The slope of the rink is less, than 30 mm, waviness of the concrete is below 6 mm. This provides for the uniform thickness and high quality of the ice. The concrete layer is cooled down to below 0 degrees Celsius by circulating ethylene glycol in the Uponor pipes. The interesting feature of the project is that under the insulating layer, there is a conservation de-icing sand layer, which is kept on a temperature a few degrees above 0 Celsius, by another Uponor Meltaway system. With the two Uponor systems ideal circumstances can be provided to the sportsmen all year round.