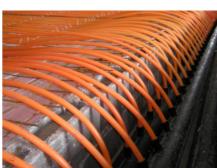

#### Sports first and foremost

The ice-rink is in district XX. of the capital, in Pesterzsébet. The size of the ice-rink is 60 by 30 meters, which is the size of the international standard hockey rink. In the concrete layer under the ice, Uponor Meltaway system has been installed. Pipes are installed 80 mm from each other, fastened to the steel structure by plastic clamps. After laying down the pipes, a pressure test was carried out, then concrete layer was poured, maintaining 2 bar pressure in the pipes. The slope of the rink is less, than 30 mm, waviness of the concrete is below 6 mm. This provides for the uniform thickness and high quality of the ice. The concrete layer is cooled down to below 0 degrees Celsius by circulating ethylene glycol in the Uponor pipes. The interesting feature of the project is that under the insulating layer, there is a conservation de-icing sand layer, which is kept on a temperature a few degrees above 0 Celsius, by another Uponor Meltaway system. With the two Uponor systems ideal circumstances can be provided to the sportsmen all year round.