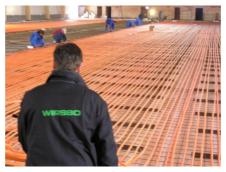

#### Sports first and foremost

The ice-rink is in district XX. of the capital, in Pesterzsébet. The size of the ice-rink is 60 by 30 meters, which is the size of the international standard hockey rink. In the concrete layer under the ice, Uponor Meltaway system has been installed. Pipes are installed 80 mm from each other, fastened to the steel structure by plastic clamps. After laying down the pipes, a pressure test was carried out, then concrete layer was poured, maintaining 2 bar pressure in the pipes. The slope of the rink is less, than 30 mm, waviness of the concrete is below 6 mm. This provides for the uniform thickness and high quality of the ice. The concrete layer is cooled down to below 0 degrees Celsius by circulating ethylene glycol in the Uponor pipes. The interesting feature of the project is that under the insulating layer, there is a conservation de-icing sand layer, which is kept on a temperature a few degrees above 0 Celsius, by another Uponor Meltaway system. With the two Uponor systems ideal circumstances can be provided to the sportsmen all year round.