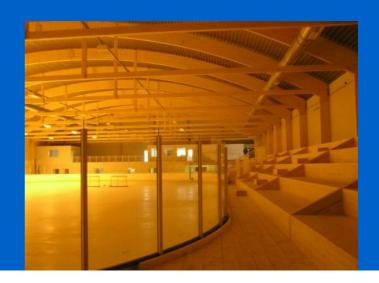

#### contractor

Hidropont Kft

On older maps Zodony street can be found as the extension of Téglaégető street. In the facility built by a Finnish design, 1,000 seats or 1,500 standing places serve the spectators. Two large and two small dressing-rooms serve the sportsmen. The size of the ice-rink is 60 by 30 meters, which is the size of the international standard hockey rink.

#### Sports first and foremost

The ice-rink is in district XX. of the capital, in Pesterzsébet. The size of the ice-rink is 60 by 30 meters, which is the size of the international standard hockey rink. In the concrete layer under the ice, Uponor Meltaway system has been installed. Pipes are installed 80 mm from each other, fastened to the steel structure by plastic clamps. After laying down the pipes, a pressure test was carried out, then concrete layer was poured, maintaining 2 bar pressure in the pipes. The slope of the rink is less, than 30 mm, waviness of the concrete is below 6 mm. This provides for the uniform thickness and high quality of the ice. The concrete layer is cooled down to below 0 degrees Celsius by circulating ethylene glycol in the Uponor pipes. The interesting feature of the project is that under the insulating layer, there is a conservation de-icing sand layer, which is kept on a temperature a few degrees above 0 Celsius, by another Uponor Meltaway system. With the two Uponor systems ideal circumstances can be provided to the sportsmen all year round.