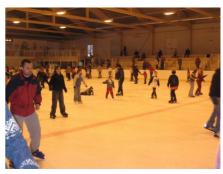

#### Sports first and foremost

The ice-rink is in district XX. of the capital, in Pesterzsébet. The size of the ice-rink is 60 by 30 meters, which is the size of the international standard hockey rink. In the concrete layer under the ice, Uponor Meltaway system has been installed. Pipes are installed 80 mm from each other, fastened to the steel structure by plastic clamps. After laying down the pipes, a pressure test was carried out, then concrete layer was poured, maintaining 2 bar pressure in the pipes. The slope of the rink is less, than 30 mm, waviness of the concrete is below 6 mm. This provides for the uniform thickness and high quality of the ice. The concrete layer is cooled down to below 0 degrees Celsius by circulating ethylene glycol in the Uponor pipes. The interesting feature of the project is that under the insulating layer, there is a conservation de-icing sand layer, which is kept on a temperature a few degrees above 0 Celsius, by another Uponor Meltaway system. With the two Uponor systems ideal circumstances can be provided to the sportsmen all year round.