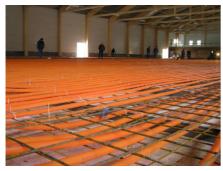

#### Sports first and foremost

The ice-rink is in district XX. of the capital, in Pesterzsébet. The size of the ice-rink is 60 by 30 meters, which is the size of the international standard hockey rink. In the concrete layer under the ice, Uponor Meltaway system has been installed. Pipes are installed 80 mm from each other, fastened to the steel structure by plastic clamps. After laying down the pipes, a pressure test was carried out, then concrete layer was poured, maintaining 2 bar pressure in the pipes. The slope of the rink is less, than 30 mm, waviness of the concrete is below 6 mm. This provides for the uniform thickness and high quality of the ice. The concrete layer is cooled down to below 0 degrees Celsius by circulating ethylene glycol in the Uponor pipes. The interesting feature of the project is that under the insulating layer, there is a conservation de-icing sand layer, which is kept on a temperature a few degrees above 0 Celsius, by another Uponor Meltaway system. With the two Uponor systems ideal circumstances can be provided to the sportsmen all year round.