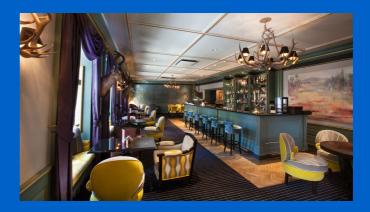

### Grand Poet Hotel by Samarah, Riga

Historical building in heart of Riga. Universal Uponor MLC materials were used in the hotel water supply and radiator heating system.

It is the first artist built hotel in Riga comprising a modern art and bohemian lifestyle. The hotel building has the ancient and colourful history, preservation of which has required a special care during the renovation process.

## Short description

A new hotel with 168 stylish rooms and extra luxurious apartments. Here everything is in one place – a restaurant for a new and sophisticated gastronomic experience, modern event and conference rooms, spacious Wellness center, as well as three elegant SPA rooms that are going to be open in early spring. The hotel is a pearl for design idolaters, free-livers and cultural experiences. Universal Uponor MLC materials were used in the hotel water supply and radiator heating systems.