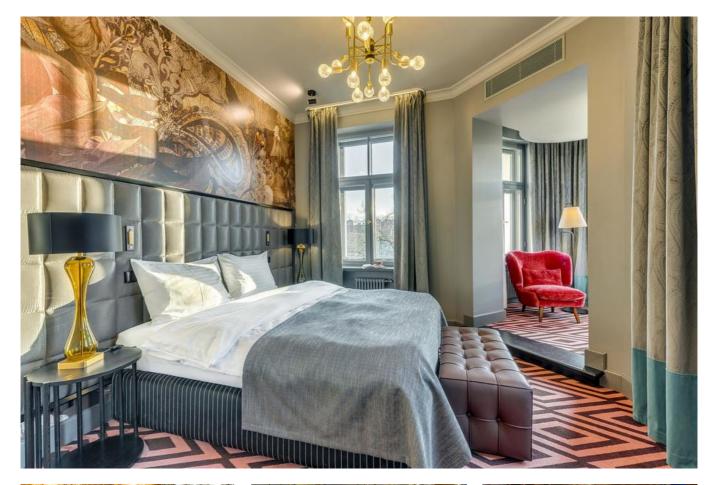

### Grand Poet Hotel by Samarah, Riga

Historical building in heart of Riga. Universal Uponor MLC materials were used in the hotel water supply and radiator heating system.

It is the first artist built hotel in Riga comprising a modern art and bohemian lifestyle. The hotel building has the ancient and colourful history, preservation of which has required a special care during the renovation process.

## Short description

A new hotel with 168 stylish rooms and extra luxurious apartments. Here everything is in one place – a restaurant for a new and sophisticated gastronomic experience, modern event and conference rooms, spacious Wellness center, as well as three elegant SPA rooms that are going to be open in early spring. The hotel is a pearl for design idolaters, free-livers and cultural experiences. Universal Uponor MLC materials were used in the hotel water supply and radiator heating systems.