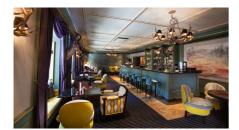

### Grand Poet Hotel by Samarah, Riga

Historical building in heart of Riga. Universal Uponor MLC materials were used in the hotel water supply and radiator heating system.

It is the first artist built hotel in Riga comprising a modern art and bohemian lifestyle. The hotel building has the ancient and colourful history, preservation of which has required a special care during the renovation process.

## Short description

A new hotel with 168 stylish rooms and extra luxurious apartments. Here everything is in one place – a restaurant for a new and sophisticated gastronomic experience, modern event and conference rooms, spacious Wellness center, as well as three elegant SPA rooms that are going to be open in early spring. The hotel is a pearl for design idolaters, free-livers and cultural experiences. Universal Uponor MLC materials were used in the hotel water supply and radiator heating systems.

#### Grand Poet Hotel by Samarah, Riga