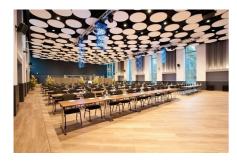

## **Short description**

The hotel Lielupe consists of 264 fashionable rooms, spacious Wellness centre with a swimming pool of 25m, Turkish bath, Finnish sauna, jacuzzi, and SPA centre, as well as large and modern children club, restaurant and 13 conference and event halls of various size. Uponor MLCP tap water materials provide reliable system operation in a wonderful seaside hotel. Everything made for the convenience of visitors to enjoy water procedures.