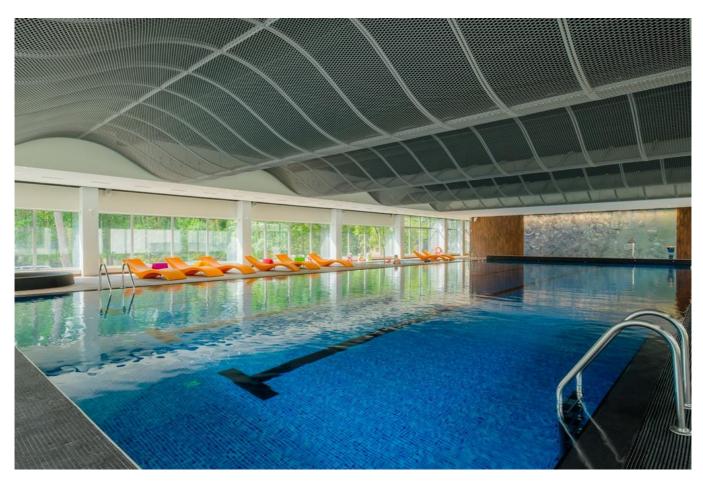

## **Short description**

The hotel Lielupe consists of 264 fashionable rooms, spacious Wellness centre with a swimming pool of 25m, Turkish bath, Finnish sauna, jacuzzi, and SPA centre, as well as large and modern children club, restaurant and 13 conference and event halls of various size. Uponor MLCP tap water materials provide reliable system operation in a wonderful seaside hotel. Everything made for the convenience of visitors to enjoy water procedures.