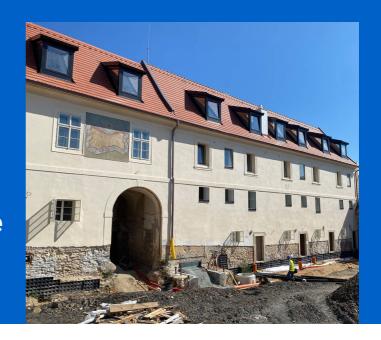

## 2. Stage of the Jinonický dvůr project in Prague 5

Reconstruction of the historic building into 46 apartments and 4 studios using Uponor products.

These are modern apartments created in a historical building. The Uponor Unipipe PLUS a system was used inside the buildings for a complete solution of water distribution and heating Uponor MLC in dimensions from 16 to 63 mm. In small dimensions, the system was already used in a pre-insulated version to speed up assembly. A connection is made between the objects using a pre-insulated pipe Ecoflex Thermo and Aqua.

(Ecoflex)

Adresse Art des Projekts
Na Vidouli 1/1, Prague Renovation

Reconstruction of a historic building with historic preservation and construction of 46 apartments with commercial buildings and studios