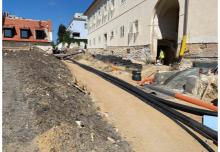

#### **Beteiligung von Uponor**

Pre-insulated Unipipe PLUS 16-32 mm aUponor MLC 40-63 mm for water distribution and heating (approx. 4000 m in total) EcoflexAqua, Thermo and Supra for distribution between buildings from the central boiler room (approx. 450 m in total).

## 2. Stage of the Jinonický dvůr project in Prague 5

Reconstruction of the historic building into 46 apartments and 4 studios using Uponor products.

These are modern apartments created in a historical building. The Uponor Unipipe PLUS a system was used inside the buildings for a complete solution of water distribution and heating Uponor MLC in dimensions from 16 to 63 mm. In small dimensions, the system was already used in a pre-insulated version to speed up assembly. A connection is made between the objects using a pre-insulated pipe Ecoflex Thermo and Aqua.