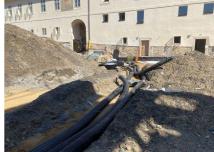

#### **Beteiligung von Uponor**

Pre-insulated Unipipe PLUS 16-32 mm aUponor MLC 40-63 mm for water distribution and heating (approx. 4000 m in total) EcoflexAqua, Thermo and Supra for distribution between buildings from the central boiler room (approx. 450 m in total).

## 2. Stage of the Jinonický dvůr project in Prague 5

Reconstruction of the historic building into 46 apartments and 4 studios using Uponor products.

These are modern apartments created in a historical building. The Uponor Unipipe PLUS a system was used inside the buildings for a complete solution of water distribution and heating Uponor MLC in dimensions from 16 to 63 mm. In small dimensions, the system was already used in a pre-insulated version to speed up assembly. A connection is made between the objects using a pre-insulated pipe Ecoflex Thermo and Aqua.