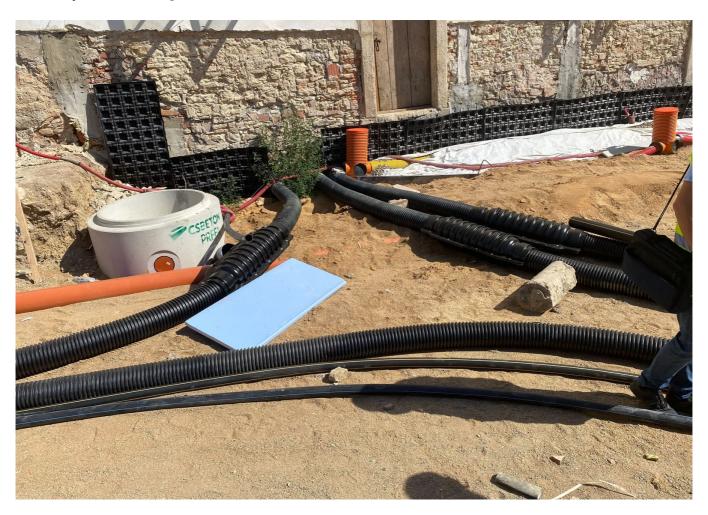

#### **Beteiligung von Uponor**

Pre-insulated Unipipe PLUS 16-32 mm aUponor MLC 40-63 mm for water distribution and heating (approx. 4000 m in total) EcoflexAqua, Thermo and Supra for distribution between buildings from the central boiler room (approx. 450 m in total).

## 2. Stage of the Jinonický dvůr project in Prague 5

Reconstruction of the historic building into 46 apartments and 4 studios using Uponor products.

These are modern apartments created in a historical building. The Uponor Unipipe PLUS a system was used inside the buildings for a complete solution of water distribution and heating Uponor MLC in dimensions from 16 to 63 mm. In small dimensions, the system was already used in a pre-insulated version to speed up assembly. A connection is made between the objects using a pre-insulated pipe Ecoflex Thermo and Aqua.

During the renovation of the cultural monument, particular emphasis was placed on hygienic pipes that meet the requirements and guidelines for drinking water. And that's why we used our unique Uni Pipe Plus multilayer pipe system for drinking water installation, which boasts a smoothly pressed aluminum layer. This means that the water pipe does not have a welded seam and has a different composition and properties than, for example Uponor PE-Xa. We supply composite pipes in rods or coils. The advantage of this system is 100% resistance to oxygen diffusion, simple handling, low weight and, above all, high shape stability and flexibility in bending.