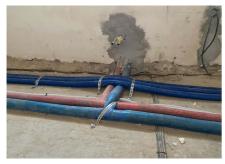

#### **Beteiligung von Uponor**

Pre-insulated Unipipe PLUS 16-32 mm aUponor MLC 40-63 mm for water distribution and heating (approx. 4000 m in total) EcoflexAqua, Thermo and Supra for distribution between buildings from the central boiler room (approx. 450 m in total).

## 2. Stage of the Jinonický dvůr project in Prague 5

Reconstruction of the historic building into 46 apartments and 4 studios using Uponor products.

These are modern apartments created in a historical building. The Uponor Unipipe PLUS a system was used inside the buildings for a complete solution of water distribution and heating Uponor MLC in dimensions from 16 to 63 mm. In small dimensions, the system was already used in a pre-insulated version to speed up assembly. A connection is made between the objects using a pre-insulated pipe Ecoflex Thermo and Aqua.