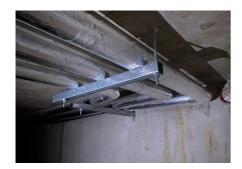

## 2. Stage of the Jinonický dvůr project in Prague 5

Reconstruction of the historic building into 46 apartments and 4 studios using Uponor products.

These are modern apartments created in a historical building. The Uponor Unipipe PLUS a system was used inside the buildings for a complete solution of water distribution and heating Uponor MLC in dimensions from 16 to 63 mm. In small dimensions, the system was already used in a pre-insulated version to speed up assembly. A connection is made between the objects using a pre-insulated pipe Ecoflex Thermo and Aqua.

During the renovation of the cultural monument, particular emphasis was placed on hygienic pipes that meet the requirements and guidelines for drinking water. And that's why we used our unique Uni Pipe Plus multilayer pipe system for drinking water installation, which boasts a smoothly pressed aluminum layer. This means that the water pipe does not have a welded seam and has a different composition and properties than, for example Uponor PE-Xa. We supply composite pipes in rods or coils. The advantage of this system is 100% resistance to oxygen diffusion, simple handling, low weight and, above all, high shape stability and flexibility in bending.