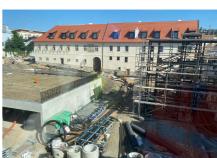

## 2. Stage of the Jinonický dvůr project in Prague 5

Reconstruction of the historic building into 46 apartments and 4 studios using Uponor products.

These are modern apartments created in a historical building. The Uponor Unipipe PLUS a system was used inside the buildings for a complete solution of water distribution and heating Uponor MLC in dimensions from 16 to 63 mm. In small dimensions, the system was already used in a pre-insulated version to speed up assembly. A connection is made between the objects using a pre-insulated pipe Ecoflex Thermo and Aqua.

(Ecoflex)

Adresse Art des Projekts
Na Vidouli 1/1, Prague Renovation

Reconstruction of a historic building with historic preservation and construction of 46 apartments with commercial buildings and studios