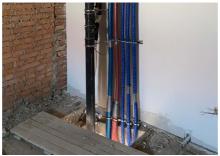

## 2. Stage of the Jinonický dvůr project in Prague 5

Reconstruction of the historic building into 46 apartments and 4 studios using Uponor products.

These are modern apartments created in a historical building. The Uponor Unipipe PLUS a system was used inside the buildings for a complete solution of water distribution and heating Uponor MLC in dimensions from 16 to 63 mm. In small dimensions, the system was already used in a pre-insulated version to speed up assembly. A connection is made between the objects using a pre-insulated pipe Ecoflex Thermo and Aqua.

During the renovation of the cultural monument, particular emphasis was placed on hygienic pipes that meet the requirements and guidelines for drinking water. And that's why we used our unique Uni Pipe Plus multilayer pipe system for drinking water installation, which boasts a smoothly pressed aluminum layer. This means that the water pipe does not have a welded seam and has a different composition and properties than, for example Uponor PE-Xa. We supply composite pipes in rods or coils. The advantage of this system is 100% resistance to oxygen diffusion, simple handling, low weight and, above all, high shape stability and flexibility in bending.