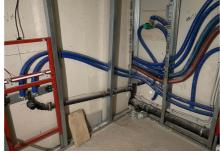

## 2. Stage of the Jinonický dvůr project in Prague 5

Reconstruction of the historic building into 46 apartments and 4 studios using Uponor products.

These are modern apartments created in a historical building. The Uponor Unipipe PLUS a system was used inside the buildings for a complete solution of water distribution and heating Uponor MLC in dimensions from 16 to 63 mm. In small dimensions, the system was already used in a pre-insulated version to speed up assembly. A connection is made between the objects using a pre-insulated pipe Ecoflex Thermo and Aqua.

During the renovation of the cultural monument, particular emphasis was placed on hygienic pipes that meet the requirements and guidelines for drinking water. And that's why we used our unique Uni Pipe Plus multilayer pipe system for drinking water installation, which boasts a smoothly pressed aluminum layer. This means that the water pipe does not have a welded seam and has a different composition and properties than, for example Uponor PE-Xa. We supply composite pipes in rods or coils. The advantage of this system is 100% resistance to oxygen diffusion, simple handling, low weight and, above all, high shape stability and flexibility in bending.