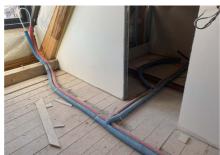

## 2. Stage of the Jinonický dvůr project in Prague 5

Reconstruction of the historic building into 46 apartments and 4 studios using Uponor products.

These are modern apartments created in a historical building. The Uponor Unipipe PLUS a system was used inside the buildings for a complete solution of water distribution and heating Uponor MLC in dimensions from 16 to 63 mm. In small dimensions, the system was already used in a pre-insulated version to speed up assembly. A connection is made between the objects using a pre-insulated pipe Ecoflex Thermo and Aqua.

During the renovation of the cultural monument, particular emphasis was placed on hygienic pipes that meet the requirements and guidelines for drinking water. And that's why we used our unique Uni Pipe Plus multilayer pipe system for drinking water installation, which boasts a smoothly pressed aluminum layer. This means that the water pipe does not have a welded seam and has a different composition and properties than, for example Uponor PE-Xa. We supply composite pipes in rods or coils. The advantage of this system is 100% resistance to oxygen diffusion, simple handling, low weight and, above all, high shape stability and flexibility in bending.