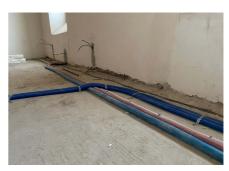

#### **Beteiligung von Uponor**

Pre-insulated Unipipe PLUS 16-32 mm aUponor MLC 40-63 mm for water distribution and heating (approx. 4000 m in total) EcoflexAqua, Thermo and Supra for distribution between buildings from the central boiler room (approx. 450 m in total).

## 2. Stage of the Jinonický dvůr project in Prague 5

Reconstruction of the historic building into 46 apartments and 4 studios using Uponor products.

These are modern apartments created in a historical building. The Uponor Unipipe PLUS a system was used inside the buildings for a complete solution of water distribution and heating Uponor MLC in dimensions from 16 to 63 mm. In small dimensions, the system was already used in a pre-insulated version to speed up assembly. A connection is made between the objects using a pre-insulated pipe Ecoflex Thermo and Aqua.