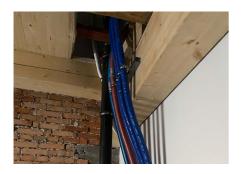

## 2. Stage of the Jinonický dvůr project in Prague 5

Reconstruction of the historic building into 46 apartments and 4 studios using Uponor products.

These are modern apartments created in a historical building. The Uponor Unipipe PLUS a system was used inside the buildings for a complete solution of water distribution and heating Uponor MLC in dimensions from 16 to 63 mm. In small dimensions, the system was already used in a pre-insulated version to speed up assembly. A connection is made between the objects using a pre-insulated pipe Ecoflex Thermo and Aqua.

During the renovation of the cultural monument, particular emphasis was placed on hygienic pipes that meet the requirements and guidelines for drinking water. And that's why we used our unique Uni Pipe Plus multilayer pipe system for drinking water installation, which boasts a smoothly pressed aluminum layer. This means that the water pipe does not have a welded seam and has a different composition and properties than, for example Uponor PE-Xa. We supply composite pipes in rods or coils. The advantage of this system is 100% resistance to oxygen diffusion, simple handling, low weight and, above all, high shape stability and flexibility in bending.