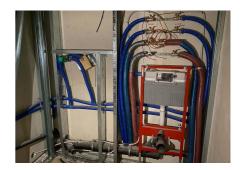

## 2. Stage of the Jinonický dvůr project in Prague 5

Reconstruction of the historic building into 46 apartments and 4 studios using Uponor products.

These are modern apartments created in a historical building. The Uponor Unipipe PLUS a system was used inside the buildings for a complete solution of water distribution and heating Uponor MLC in dimensions from 16 to 63 mm. In small dimensions, the system was already used in a pre-insulated version to speed up assembly. A connection is made between the objects using a pre-insulated pipe Ecoflex Thermo and Aqua.

During the renovation of the cultural monument, particular emphasis was placed on hygienic pipes that meet the requirements and guidelines for drinking water. And that's why we used our unique Uni Pipe Plus multilayer pipe system for drinking water installation, which boasts a smoothly pressed aluminum layer. This means that the water pipe does not have a welded seam and has a different composition and properties than, for example Uponor PE-Xa. We supply composite pipes in rods or coils. The advantage of this system is 100% resistance to oxygen diffusion, simple handling, low weight and, above all, high shape stability and flexibility in bending.