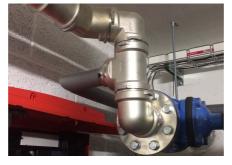

#### **Beteiligung von Uponor**

Pipes were used for distribution of health equipmentUponor MLC from dimension 20 to dimension 90. With the Riser system, including fittings RS2 and RS3, for hot, cold, circulation and utility water in a total length of 2,800 m.

# Reconstruction of the Gbel'ana mansion into a 4-star congress hotel with wellness

During the renovation of the mansion, particular emphasis was placed on sanitary pipes that meet the requirements and guidelines for drinking water. And that's why we used our unique composite pipe system to install drinking water distributionUponor MLC Uni Pipe Plus, which boasts a seamless aluminum layer. This means that this composite pipe does not have a longitudinal weld and has a different composition and properties than for exampleUponor PE-Xa. We deliver composite pipes in rods or coils. The advantage of this system is 100% resistance to oxygen diffusion, easy handling, low weight and, above all, high shape stability and flexibility in bending.