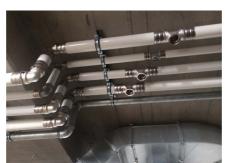

#### **Beteiligung von Uponor**

Pipes were used for distribution of health equipmentUponor MLC from dimension 20 to dimension 90. With the Riser system, including fittings RS2 and RS3, for hot, cold, circulation and utility water in a total length of 2,800 m.

#### Reconstruction of the Gbel'ana mansion

Internal distributions of health technology - footboards and horizontal distributions from dimension 20 to 90.

A private investor renovated the Gbel'any mansion into a 4-star congress hotel with wellness. In the renovated Château Gbel'any hotel, the distribution of hot, cold, circulating and utility water was changed. Internal distributions of health technology - footboards and horizontal distributions from dimension 20 to 90.

# Reconstruction of the Gbel'ana mansion into a 4-star congress hotel with wellness

During the renovation of the mansion, particular emphasis was placed on sanitary pipes that meet the requirements and guidelines for drinking water. And that's why we used our unique composite pipe system to install drinking water distributionUponor MLC Uni Pipe Plus, which boasts a seamless aluminum layer. This means that this composite pipe does not have a longitudinal weld and has a different composition and properties than for exampleUponor PE-Xa. We deliver composite pipes in rods or coils. The advantage of this system is 100% resistance to oxygen diffusion, easy handling, low weight and, above all, high shape stability and flexibility in bending.