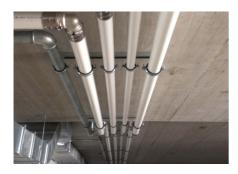

#### **Beteiligung von Uponor**

Pipes were used for distribution of health equipmentUponor MLC from dimension 20 to dimension 90. With the Riser system, including fittings RS2 and RS3, for hot, cold, circulation and utility water in a total length of 2,800 m.

#### Reconstruction of the Gbel'ana mansion

Internal distributions of health technology - footboards and horizontal distributions from dimension 20 to 90.

A private investor renovated the Gbel'any mansion into a 4-star congress hotel with wellness. In the renovated Château Gbel'any hotel, the distribution of hot, cold, circulating and utility water was changed. Internal distributions of health technology - footboards and horizontal distributions from dimension 20 to 90.

# Reconstruction of the Gbel'ana mansion into a 4-star congress hotel with wellness

During the renovation of the mansion, particular emphasis was placed on sanitary pipes that meet the requirements and guidelines for drinking water. And that's why we used our unique composite pipe system to install drinking water distributionUponor MLC Uni Pipe Plus, which boasts a seamless aluminum layer. This means that this composite pipe does not have a longitudinal weld and has a different composition and properties than for exampleUponor PE-Xa. We deliver composite pipes in rods or coils. The advantage of this system is 100% resistance to oxygen diffusion, easy handling, low weight and, above all, high shape stability and flexibility in bending.