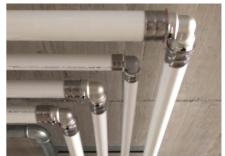

#### **Beteiligung von Uponor**

Pipes were used for distribution of health equipmentUponor MLC from dimension 20 to dimension 90. With the Riser system, including fittings RS2 and RS3, for hot, cold, circulation and utility water in a total length of 2,800 m.

#### Reconstruction of the Gbel'ana mansion

Internal distributions of health technology - footboards and horizontal distributions from dimension 20 to 90.

A private investor renovated the Gbel'any mansion into a 4-star congress hotel with wellness. In the renovated Château Gbel'any hotel, the distribution of hot, cold, circulating and utility water was changed. Internal distributions of health technology - footboards and horizontal distributions from dimension 20 to 90.

# Reconstruction of the Gbel'ana mansion into a 4-star congress hotel with wellness

During the renovation of the mansion, particular emphasis was placed on sanitary pipes that meet the requirements and guidelines for drinking water. And that's why we used our unique composite pipe system to install drinking water distributionUponor MLC Uni Pipe Plus, which boasts a seamless aluminum layer. This means that this composite pipe does not have a longitudinal weld and has a different composition and properties than for exampleUponor PE-Xa. We deliver composite pipes in rods or coils. The advantage of this system is 100% resistance to oxygen diffusion, easy handling, low weight and, above all, high shape stability and flexibility in bending.