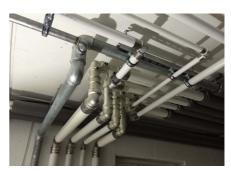

#### **Beteiligung von Uponor**

Pipes were used for distribution of health equipmentUponor MLC from dimension 20 to dimension 90. With the Riser system, including fittings RS2 and RS3, for hot, cold, circulation and utility water in a total length of 2,800 m.

#### Reconstruction of the Gbel'ana mansion

Internal distributions of health technology - footboards and horizontal distributions from dimension 20 to 90.

A private investor renovated the Gbel'any mansion into a 4-star congress hotel with wellness. In the renovated Château Gbel'any hotel, the distribution of hot, cold, circulating and utility water was changed. Internal distributions of health technology - footboards and horizontal distributions from dimension 20 to 90.

# Reconstruction of the Gbel'ana mansion into a 4-star congress hotel with wellness

During the renovation of the mansion, particular emphasis was placed on sanitary pipes that meet the requirements and guidelines for drinking water. And that's why we used our unique composite pipe system to install drinking water distributionUponor MLC Uni Pipe Plus, which boasts a seamless aluminum layer. This means that this composite pipe does not have a longitudinal weld and has a different composition and properties than for exampleUponor PE-Xa. We deliver composite pipes in rods or coils. The advantage of this system is 100% resistance to oxygen diffusion, easy handling, low weight and, above all, high shape stability and flexibility in bending.